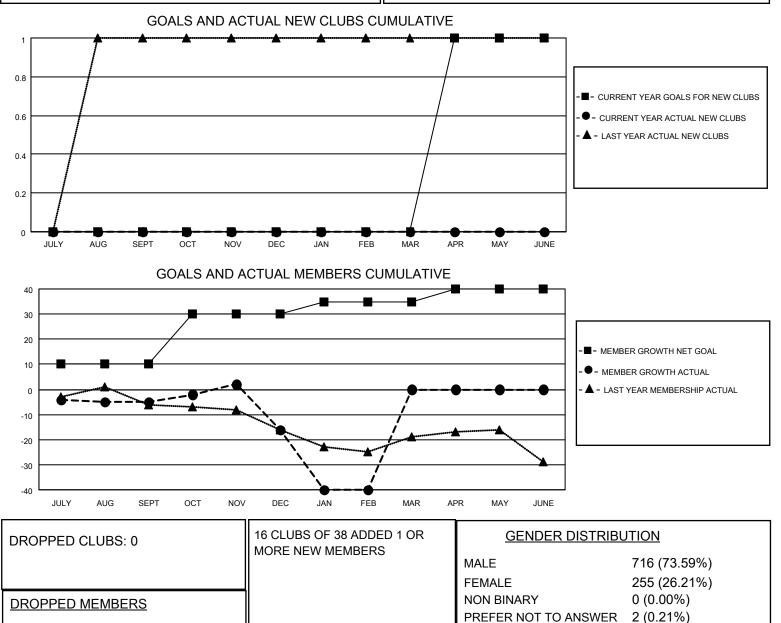

## LOCATION PENNSYLVANIA

DECEASED

OTHER TOTAL

MBR0181

CLUB CANCELLED

District 14 F

Results as of: 2/28/2023

| Clubs                 |               |           |               | Members               |                         |                         |                                                    |
|-----------------------|---------------|-----------|---------------|-----------------------|-------------------------|-------------------------|----------------------------------------------------|
| RESULTS FOR 2022-2023 |               |           |               | RESULTS FOR 2022-2023 |                         |                         |                                                    |
| QUARTER               | NEW CLUB GOAL | NEW CLUBS | DROPPED CLUBS | QUARTER ME            | MBER GROWTH NET<br>GOAL | MEMBER GROWTH<br>ACTUAL | DROPPED<br>MEMBERS ACTUAL<br>(including transfers) |
| JULY/AUG/SEPT         | 0             | 0         | 0             | JULY/AUG/SEPT         | 10                      | 13                      | 17                                                 |
| OCT/NOV/DEC           | 0             | 0         | 0             | OCT/NOV/DEC           | 20                      | 21                      | 29                                                 |
| JAN/FEB/MAR           | 0             | 0         | 0             | JAN/FEB/MAR           | 5                       | 12                      | 33                                                 |
| APR/MAY/JUNE          | 1             | 0         | 0             | APR/MAY/JUNE          | 5                       | 0                       | 0                                                  |